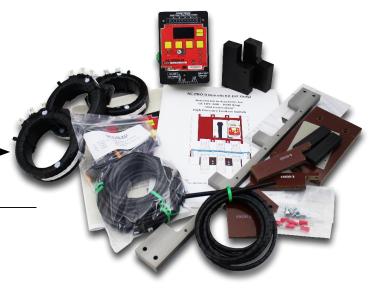

#### **Pre-Engineered Kits**

Our retrofit kits are pre-engineered with functionality and ease of installation as the priorities.

#### **Trip Units 100% Tested**

Each AC-PRO-II® trip unit is factory calibrated, burned-in at elevated temperature, and final tested with a trip unit test report included.

#### Kits Are Complete = -

Our retrofit kits are complete and contain a detailed installation manual along with all of the required components including brackets, hardware and wiring harness.