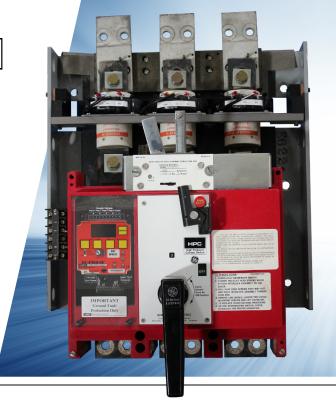

# **GE HPC SWITCH**

## COMPLETE RETROFIT KITS FOR GE HIGH PRESSURE CONTACT SWITCH.

The HPC switch is a superior switching device when compared to bolted pressure switches due to exceptional contact design and is based on the proven Power Break circuit breaker platform. Curb the cost of an expensive replacement with a cost-effective retrofit offered by Utility Relay Company. These kits provide Ground Fault (GF) protection only and cannot be used to convert non-GF HPC breakers to GF.