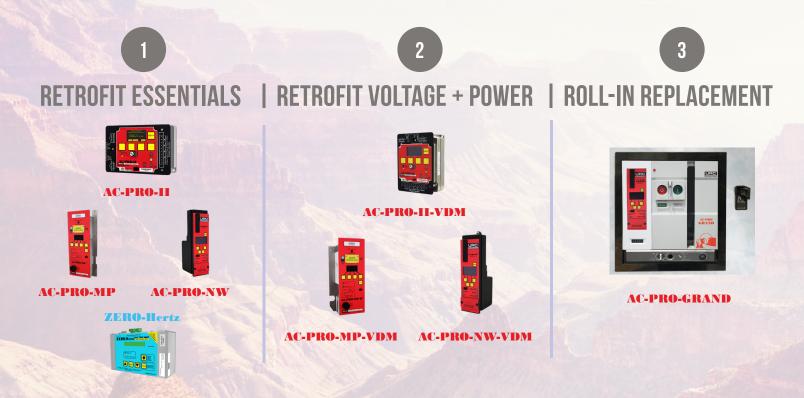

circuit breaker.

AC-PRO-GRAND<sup>™</sup> allows you to keep the existing switchgear intact and simply replace the failed circuit breaker with a new circuit breaker utilizing a customized compartment adapter.

**Existing Cubicle** 



Our company motto is, "Exceptional Products, Exceptional Service." While it is important to remember that URC is not a service company and does not perform any field or installation services, AC-PRO-GRAND<sup>™</sup> requires customization and can often be job specific. URC does provide support in the determining of critical dimensions and data needed to supply the appropriate AC-PRO-GRAND<sup>™</sup> for the particular application. This will likely include limited onsite support, review of drawings, and sign-off on designs.

## **Modernization Portfolio**