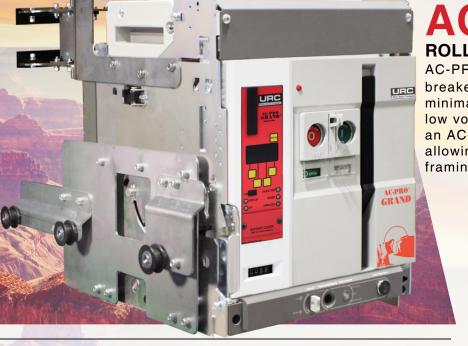

## AC-PRO-GRAND<sup>TM</sup> ROLL-IN REPLACEMENT BREAKER

AC-PRO-GRAND<sup>™</sup> is a roll-in replacement circuit breaker requiring no modifications to the cubicle and minimal downtime to install. It contains a brand-new low voltage air circuit breaker already fitted with an AC-PRO<sup>®</sup> trip unit, along with a cubicle adapter allowing for installation into existing switchgear framing and buss work.

- No Cubicle Modifications
- Minimal Downtime
- Feature-Rich Trip Unit
- □ Familiar AC-PRO<sup>®</sup> Functionality
- □ Exceptional Service & Support

New Compartment Adapter

**New Door** 

Sometimes a trip unit upgrade and breaker retrofit is insufficient to keep a circuit breaker safe and fully functional, and the only option is to replace the circuit breaker.

AC-PRO-GRAND<sup>™</sup> allows you to keep the existing switchgear intact and simply replace the failed circuit breaker with a new circuit breaker utilizing a customized compartment adapter.

**Existing Cubicle** 