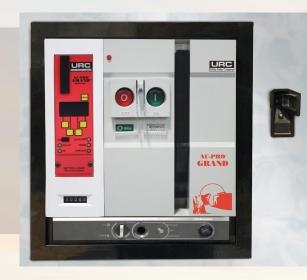

## AC-PRO-GRAND<sup>TM</sup> ROLL-IN REPLACEMENT BREAKER

AC-PRO-GRAND<sup>™</sup> is a roll-in replacement circuit breaker requiring no modifications to the cubicle and minimal downtime to install. It contains a brand-new low voltage air circuit breaker already fitted with an AC-PRO<sup>®</sup> trip unit, along with a cubicle adapter allowing for installation into existing switchgear framing and buss work.

- No Cubicle Modifications
- Minimal Downtime
- Feature-Rich Trip Unit
- □ Familiar AC-PRO<sup>®</sup> Functionality
- □ Exceptional Service & Support

New Compartment Adapter

**New Door** 

Sometimes a trip unit upgrade and breaker retrofit is insufficient to keep a circuit breaker safe and fully functional, and the only option is to replace the circuit breaker.

AC-PRO-GRAND<sup>™</sup> allows you to keep the existing switchgear intact and simply replace the failed circuit breaker with a new circuit breaker utilizing a customized compartment adapter.

**Existing Cubicle** 