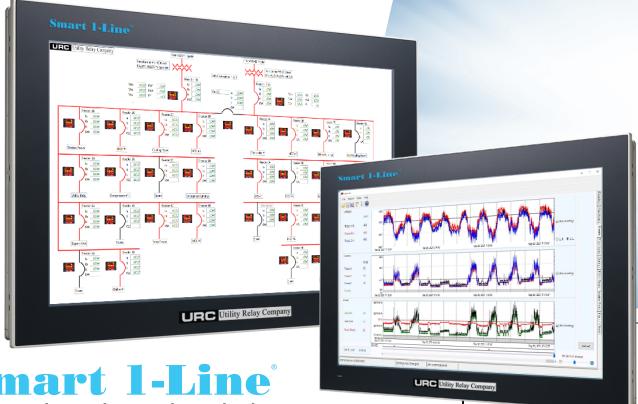

## Utility Relay Company

A pre-engineered network monitoring system designed to simplify the installation and configuration of a local HMI.

Based on a rugged Industrial computer with a solid state drive and a 21.5" high-definition touchscreen, Smart 1-Line® is URC's modern turn-key solution for monitoring your ACPRO-II® and AC-PRO-NW® networks at one convenient location. It displays a field configurable electronic one-line diagram with breaker readings, status, trending, remote breaker control, and more. Improve safety and increase productivity with Smart 1-Line®.

## The Smart 1-Line® features include\*:

- □ Turn-key solution for monitoring URC products via Modbus communications
- ☐ Designed for switchgear or control room
- ☐ Real-time monitoring of current, voltage, power, energy, breaker status, waveforms, alarms, and more
- ☐ Field configurable to match one-line drawing
- ☐ Remote breaker trip, close, and QUICK-TRIP® control
- ☐ Trending of historical data
  - \* Features may vary depending on type of URC trip units installed