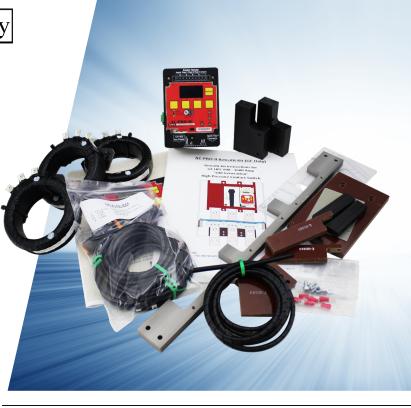

### **Kits Are Complete**

Our retrofit kits are complete and include a detailed installation manual and all the required components including current transformers, actuator, copper details, brackets, hardware and wiring harness. Depending on the circuit breaker, OEM components can be re-used.

## **Trip Units 100% Tested**

Each trip unit is calibrated, burned in at elevated temperature and final tested. A trip unit test report is included.