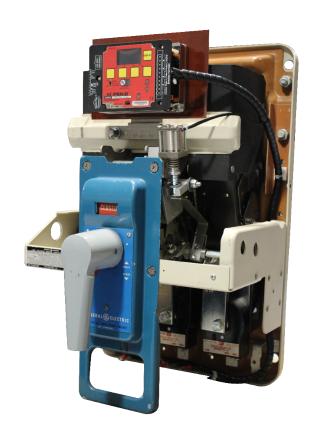

### **Kits Are Complete**

Our retrofit kits are complete and include a detailed installation manual and all the required components including current transformers, actuator, copper details, brackets, hardware and wiring harness. Depending on the circuit breaker, OEM components can be re-used.